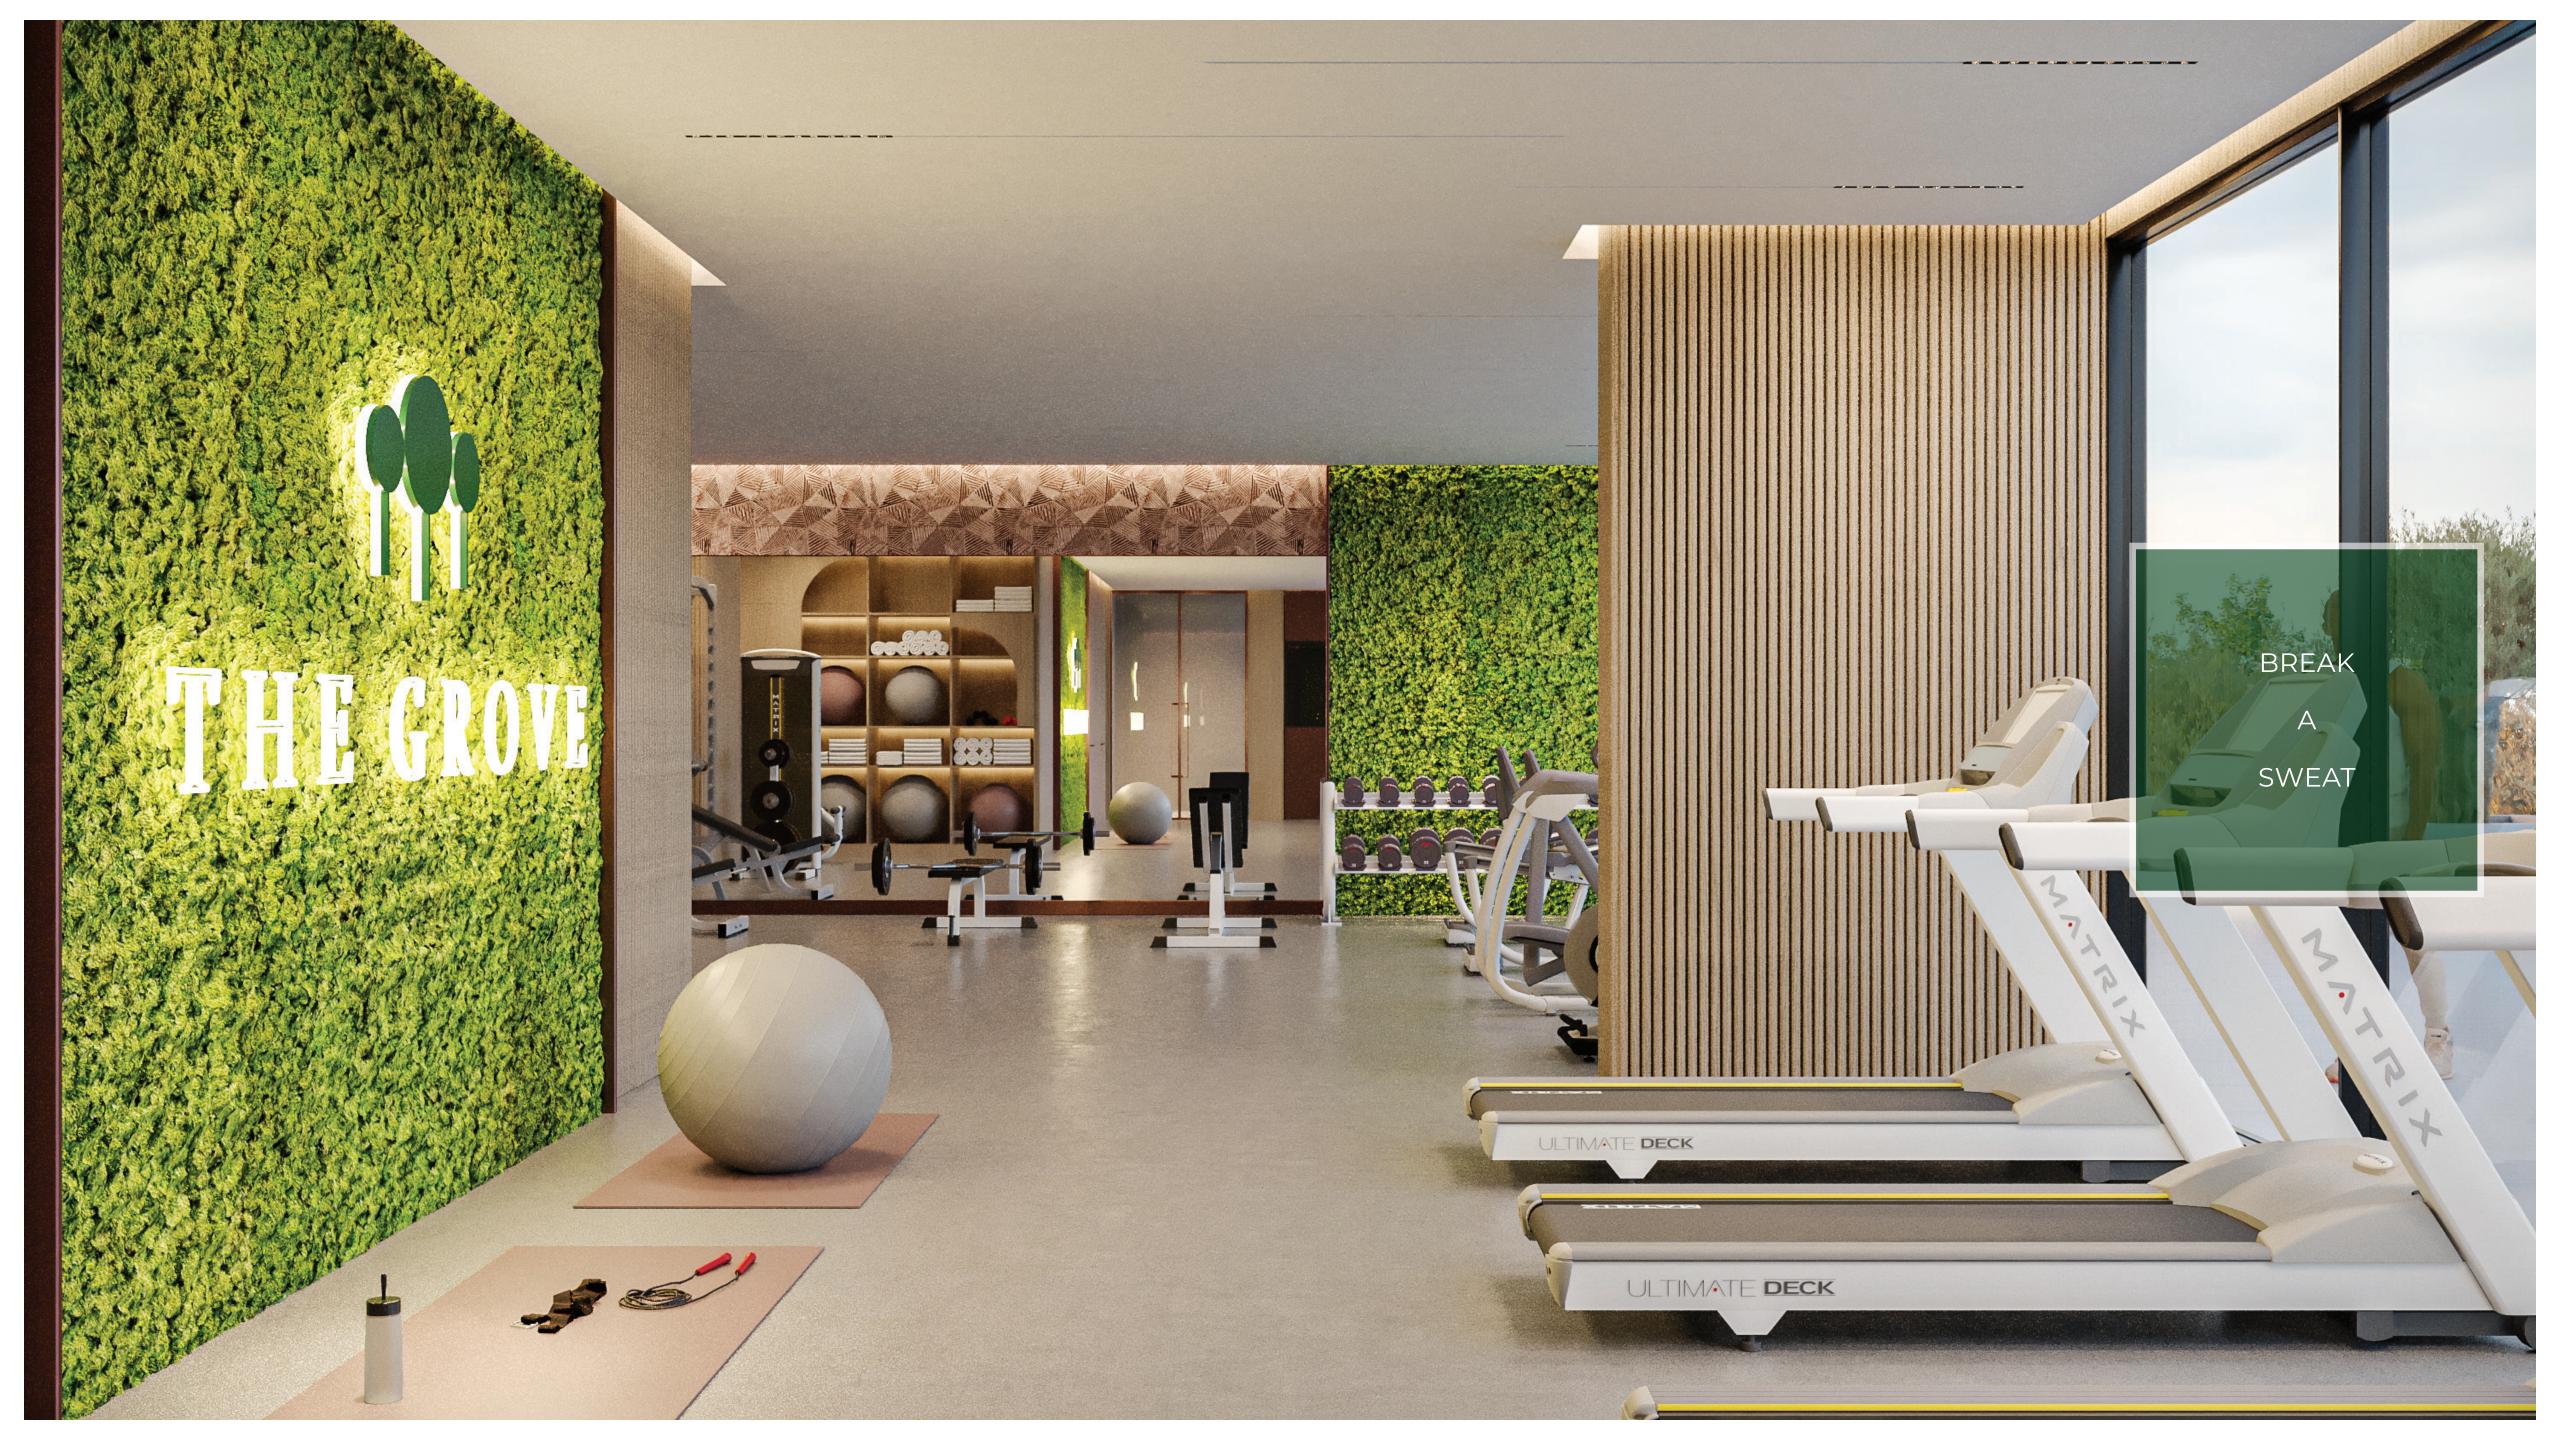

## AMENITES

The apartments at the Grove by Iman focuses on creating luxurious spaces for our clients while providing high end facilities along with:

- Double height lobby
- · 25m Adults pool and jacuzzi
- Kids pool
- Splash pad
- · Outdoors kids play area
- · Indoor kids play area
- Outdoor seating and cabanas
- Half basketball court
- · Club lounge and games area
- Fitness centre
- Rooftop pool with jacuzzi
- · Rooftop BBQ with seating
- Electric vehicle parking