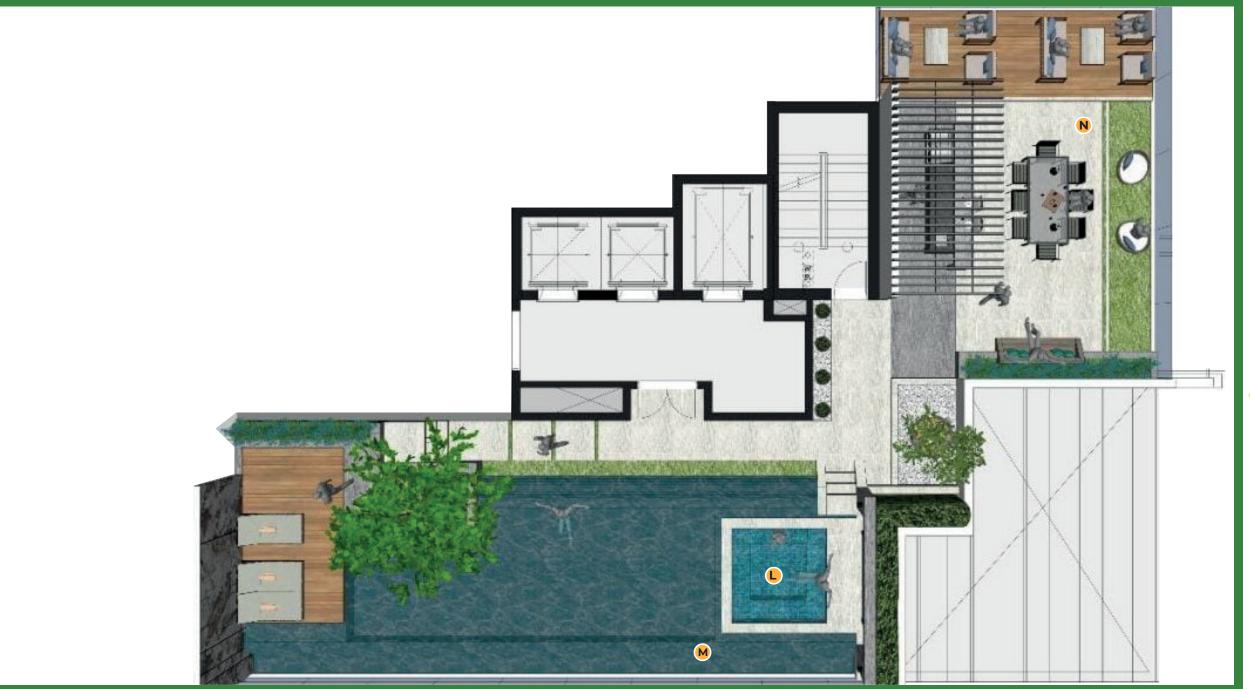

### Rooftop

- Rooftop jacuzzi
- M Infinity pool
- N Rooftop BBQ & Seating

Rooftop

### First floor

- A Basketball Court
- **B** Swimming pool
- **C** Gym
- Kids pool
- **E** Play area
- F Outdoor Seating area
- **G** Seating area
- H Club house
- Indoor play area
- J Jacuzzi
- Splash pad