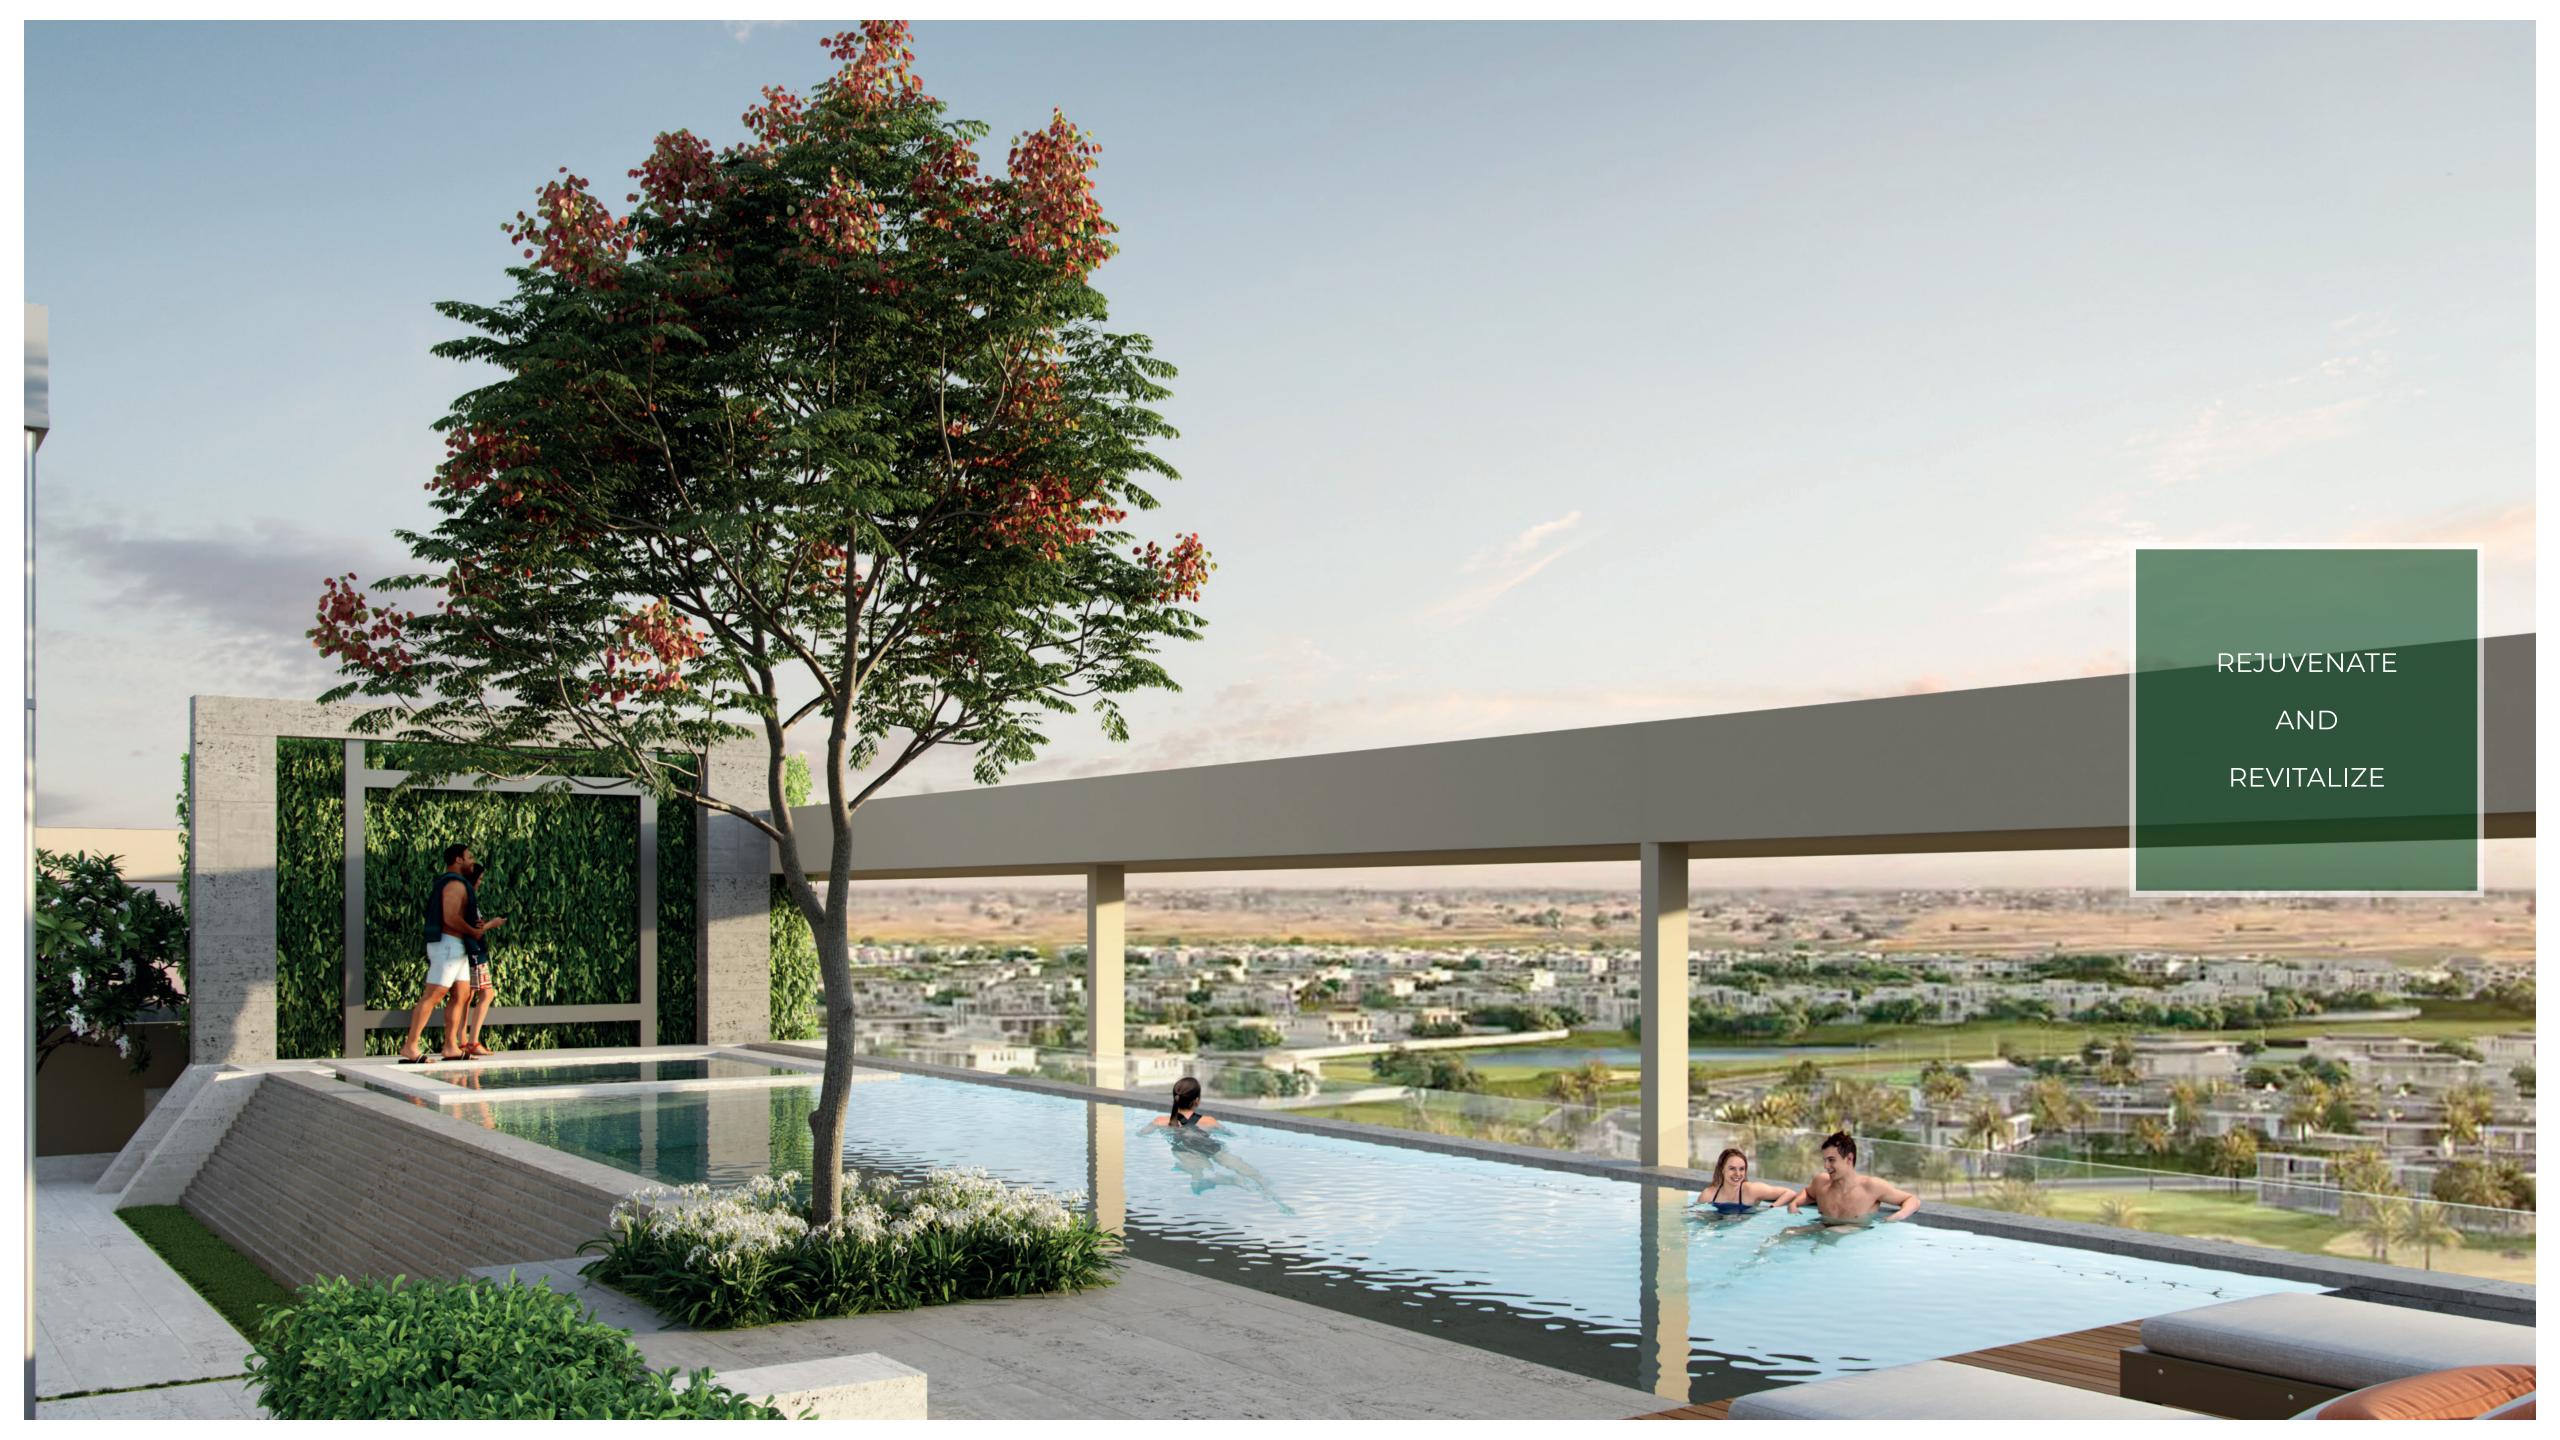

## AMENITES

The apartments at the Grove by Iman focuses on creating luxurious spaces for our clients while providing high end facilities along with:

- Double height lobby
- · 25m Adults pool and jacuzzi
- Kids pool
- Splash pad
- · Outdoors kids play area
- · Indoor kids play area
- Outdoor seating and cabanas
- Half basketball court
- · Club lounge and games area
- Fitness centre
- Rooftop pool with jacuzzi
- · Rooftop BBQ with seating
- Electric vehicle parking

### Rooftop

- Rooftop jacuzzi
- M Infinity pool
- N Rooftop BBQ & Seating

Rooftop