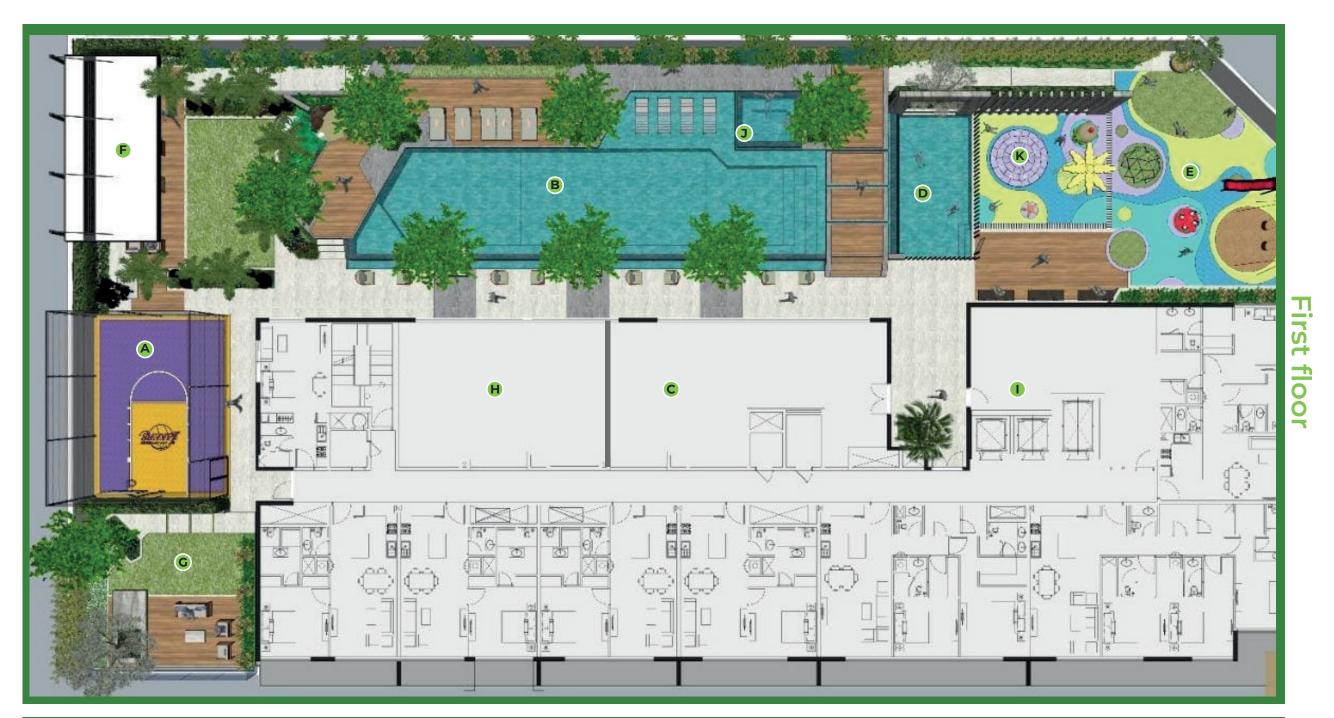

### First floor

- A Basketball Court
- **B** Swimming pool
- **C** Gym
- Kids pool
- **E** Play area
- F Outdoor Seating area
- **G** Seating area
- H Club house
- Indoor play area
- J Jacuzzi
- Splash pad