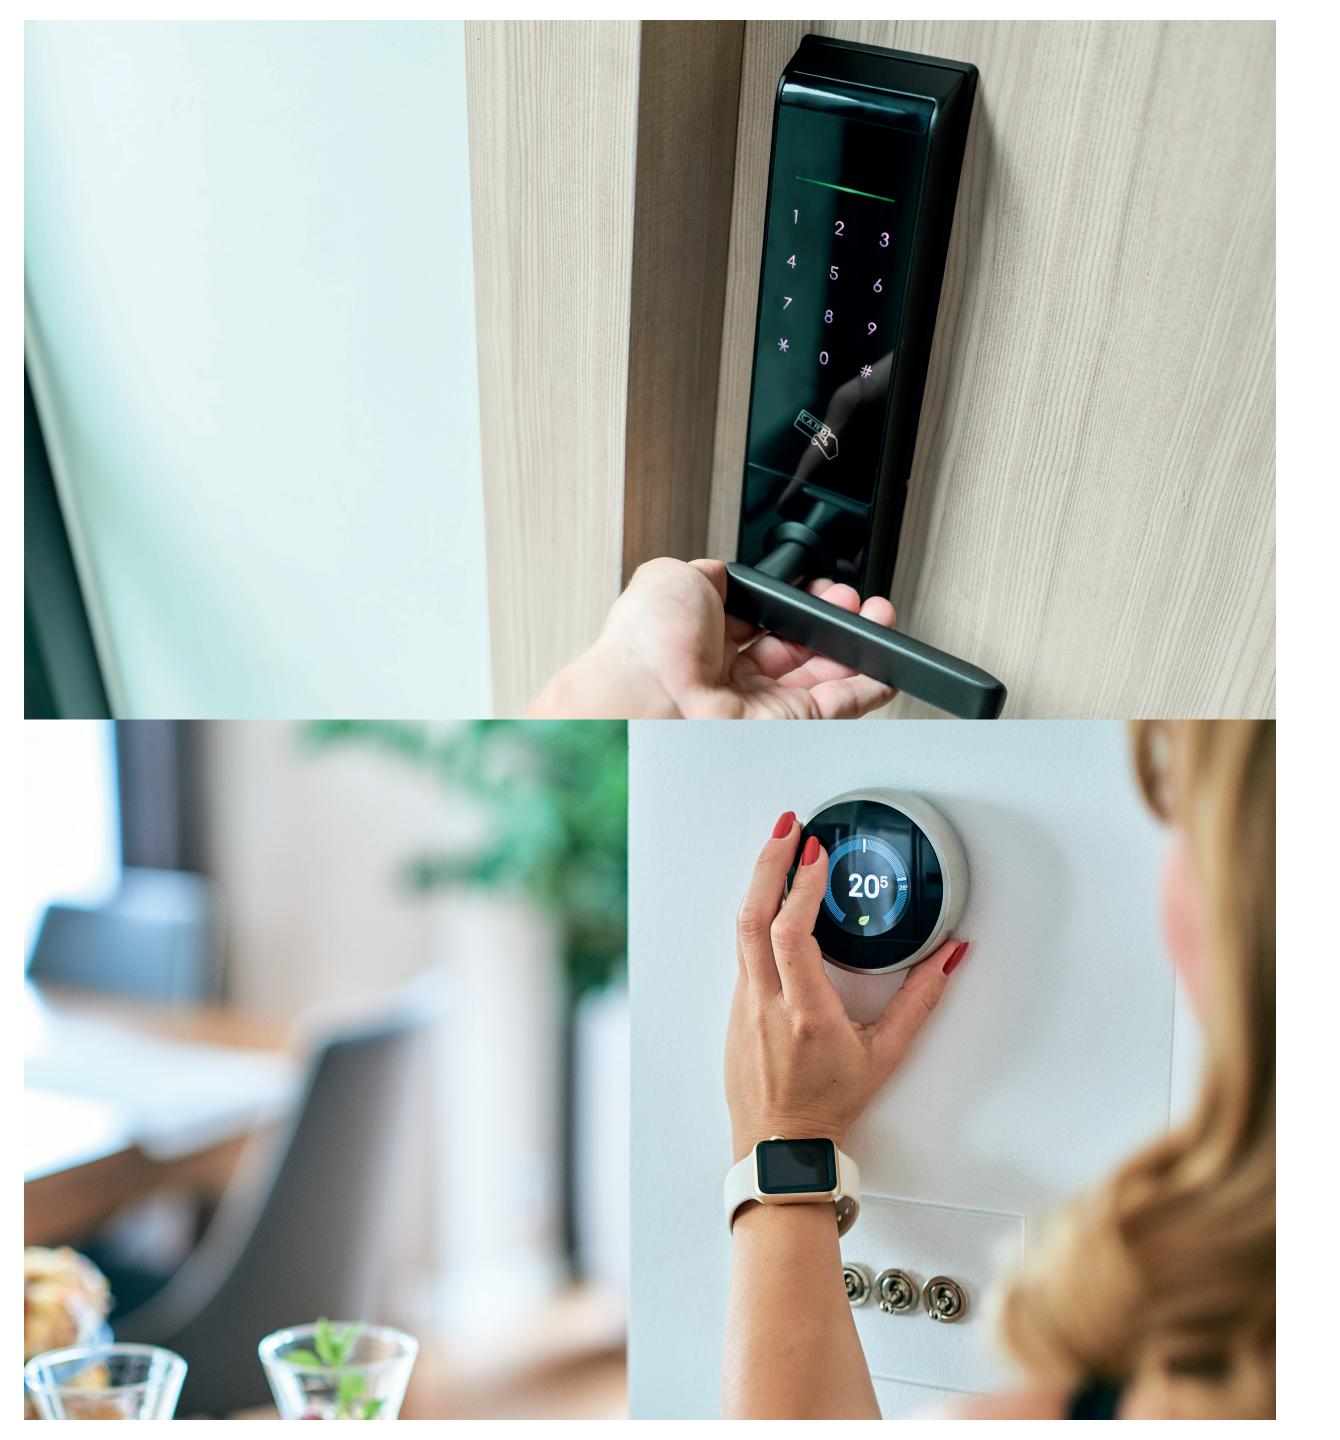

## Safe and Easy

The apartments at the Grove by Iman are set up with the Google

Nest Thermostat which offers a smart solution to energy saving.

The Google Nest Thermostat will automatically turn on and off

based on the usage patterns, providing complete automation

and a worry free environment.

### Smart and Cool

The apartments at the Grove by Iman are set up with the Google

Nest Thermostat which offers a smart solution to energy saving.

The Google Nest Thermostat will automatically turn on and off

based on the usage patterns, providing complete automation

and a worry free environment.

NUMBER OF UNITS 121

NUMBER OF FLOORS
9

- Studio
   414 477 SQFT
- 1 BHK700 896 SQFT
- 2 BHK1,078 1,292 SQFT
- 3 BHK1,706 2,560 SQFT