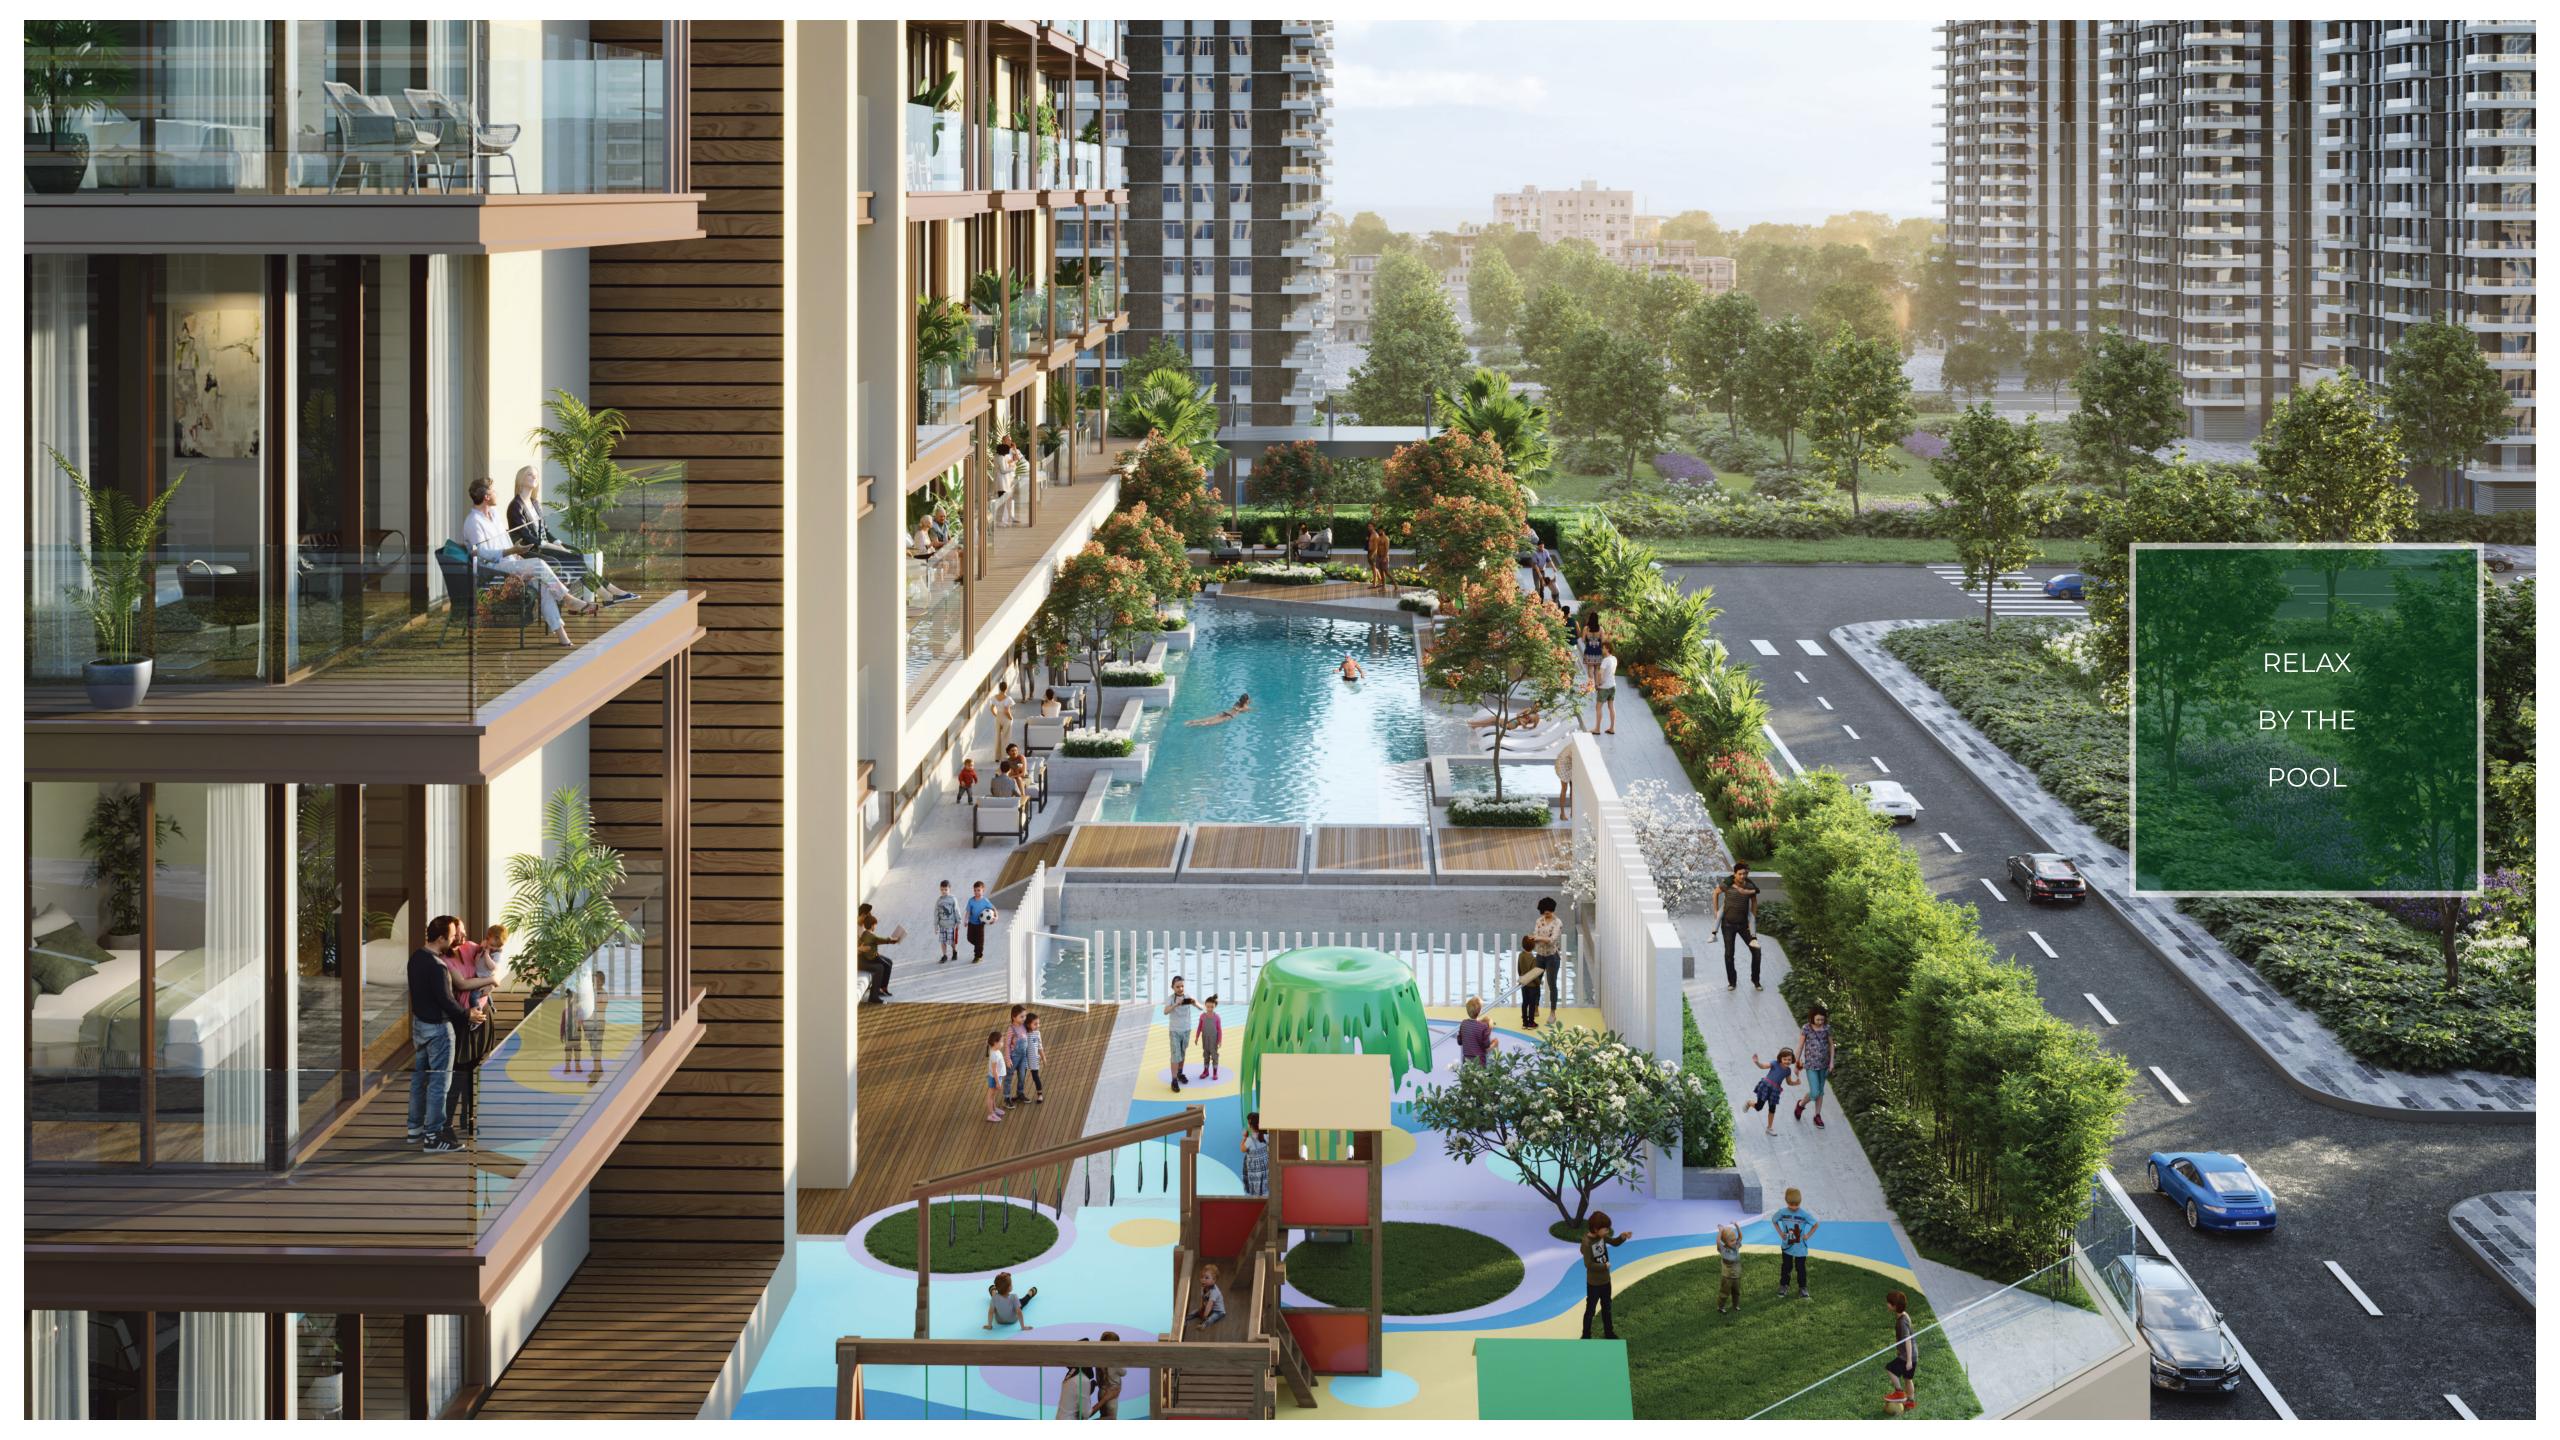

## Upscale. Done right

Walking into The Grove, you realise it's an address you are proud of. Every square foot has been designed as more than just a place to live - it's an experience. An experience worth having.

The living rooms at the Grove by Iman are designed to give you a feeling of sophistication and style. The darker tones for the overall layout is complemented beautifully by the rich white marble finishes. The bedrooms are designed using the choicest furniture and decor which fills the room with personality keeping in line with our aim of making you feel a level of comfort and luxury like never before.

## AMENITES

The apartments at the Grove by Iman focuses on creating luxurious spaces for our clients while providing high end facilities along with:

- Double height lobby
- · 25m Adults pool and jacuzzi
- Kids pool
- Splash pad
- · Outdoors kids play area
- · Indoor kids play area
- Outdoor seating and cabanas
- Half basketball court
- · Club lounge and games area
- Fitness centre
- Rooftop pool with jacuzzi
- · Rooftop BBQ with seating
- Electric vehicle parking