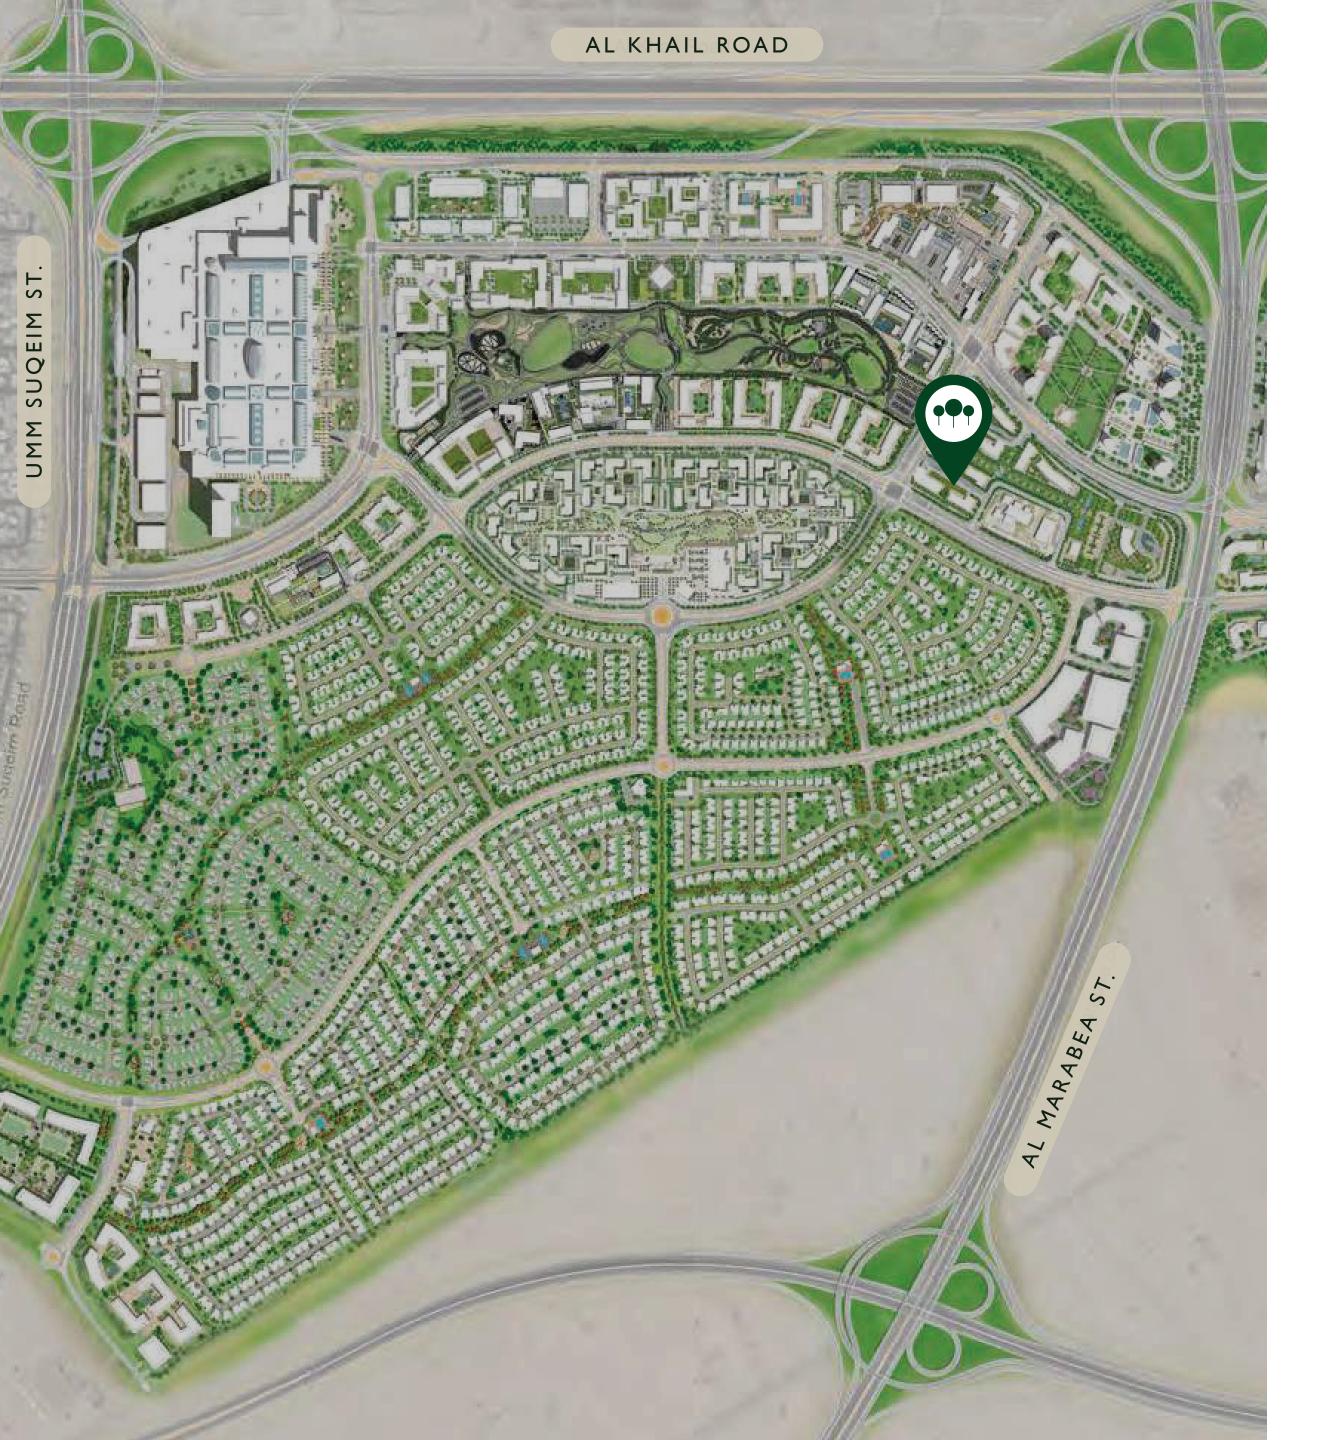

# The perfect location

7 km

MALL OF THE EMIRATES

16 km

PALM JUMEIRAH

28 km

DUBAI AIRPORT (DXB)

16 km

BURJ KHALIFA

**26 km** 

DUBAI EXPO CITY

1 km

DUBAI HILLS MALL